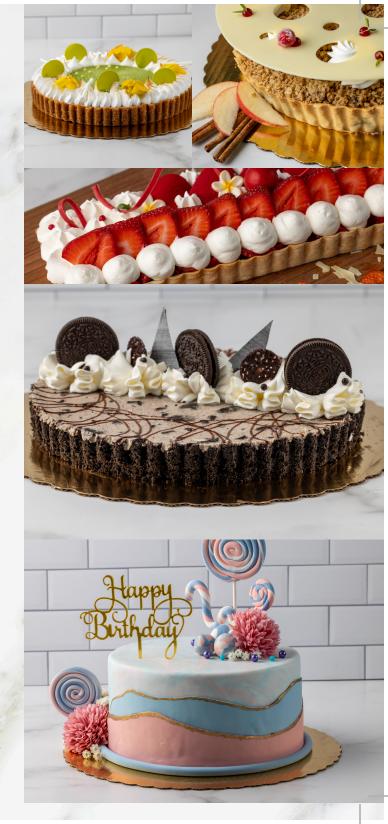

#### LEMON RASPBERRY OR LEMON BLUEBERRY

THREE LAYERS OF LEMON CAKE LAYERED WITH LEMON MOUSSE AND FRESH RASPBERRIES OR BLUEBERRIES. ICED IN A VANILLA BUTTERCREAM WITH A LEMON DRIP. TOPPED WITH LEMON SLICES, MERINGUES AND FRESH RASPBERRIES OR BLUEBERRIES.

### STRAWBERRY CREAM

THREE LAYERS OF YELLOW CAKE LAYERED WITH STRAWBERRY MOUSSE, WHITE CHOCOLATE MINT GANACHE AND FRESH STRAWBERRIES. ICED IN VANILLA BUTTERCREAM. TOPPED WITH FRESH STRAWBERRIES AND MINT MERINGUES AND CANDIES.

**10" FRUIT TART** - \$50

upcal

STARTING AT \$3.25 EA. OR \$36 DOZ. (PRICES BASED ON TOPPINGS AND DECORATIONS)

FLAVORS: VANILLA, CHOCOLATE, MARBLE, RED VELVET, CARROT

ICING: VANILLA BUTTERCREAM, CHOCOLATE BUTTERCREAM, CREAM CHEESE BUTTERCREAM, WHIPPED TOPPING