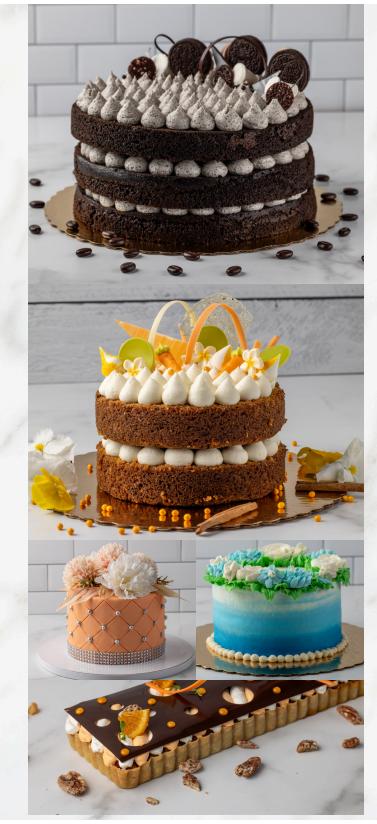

### TRIO OF CHOCOLATE

FOUR LAYERS OF DEVIL'S FOOD CHOCOLATE CAKE LAYERED WITH GANACHE, DARK CHOCOLATE MOUSSE AND WHITE CHOCOLATE MOUSSE. ICED IN CHOCOLATE AND VANILLA BUTTERCREAM WITH A DARK CHOCOLATE GANACHE DRIP. TOPPED WITH WHITE AND DARK CHOCOLATE CANDIES AND TRUFFLES. (\$5 upcharge - 6", 8", 10" Only)

CHOCOLATE COOKIES AND CREAM THREE LAYERS OF DEVIL'S FOOD CHOCOLATE CAKE LAYERED WITH A CREAM CHEESE COOKIES AND CREAM FILLING. TOPPED WITH CHOCOLATE CREAM FILLED COOKIES AND HOMEMADE MARSHMALLOWS.

# COCONUT PINEAPPLE CAKE

THREE LAYERS OF YELLOW CAKE LAYERED WITH A COCONUT MOUSSE AND PINEAPPLE CURD. ICED IN A COCONUT RUM BUTTERCREAM AND ENROBED IN COCONUT. TOPPED WITH A CHOCOLATE COCONUT AND A PINEAPPLE CHIP.

## CARROT CAKE

TWO LAYERS OF SPICED CARROT CAKE LAYERED WITH CREAM CHEESE BUTTERCREAM. 6" - \$45, 8" - \$55, 10" - \$65

CHOCOLATE DECADENCE GLUTEN FREE FLOURLESS CHOCOLATE CAKE ENROBED IN GANACHE. 6" - \$36, 8" - \$45 10" - \$55

**10" FRUIT TART** - \$50

upcal

STARTING AT \$3.25 EA. OR \$36 DOZ. (PRICES BASED ON TOPPINGS AND DECORATIONS)

FLAVORS: VANILLA, CHOCOLATE, MARBLE, RED VELVET, CARROT

ICING: VANILLA BUTTERCREAM, CHOCOLATE BUTTERCREAM, CREAM CHEESE BUTTERCREAM, WHIPPED TOPPING