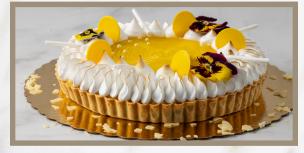

**10" FRUIT TART** - \$50

upcal

STARTING AT \$3.25 EA. OR \$36 DOZ. (PRICES BASED ON TOPPINGS AND DECORATIONS)

FLAVORS: VANILLA, CHOCOLATE, MARBLE, RED VELVET, CARROT

ICING: VANILLA BUTTERCREAM, CHOCOLATE BUTTERCREAM, CREAM CHEESE BUTTERCREAM, WHIPPED TOPPING